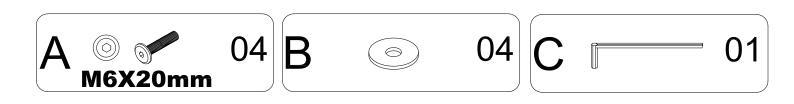

## Part List- 48" Coffee Table

Identifying the hardware-Identify the hardware using the illustrations below.

www.boltonfurniture.com

www.boltonfurniture.com