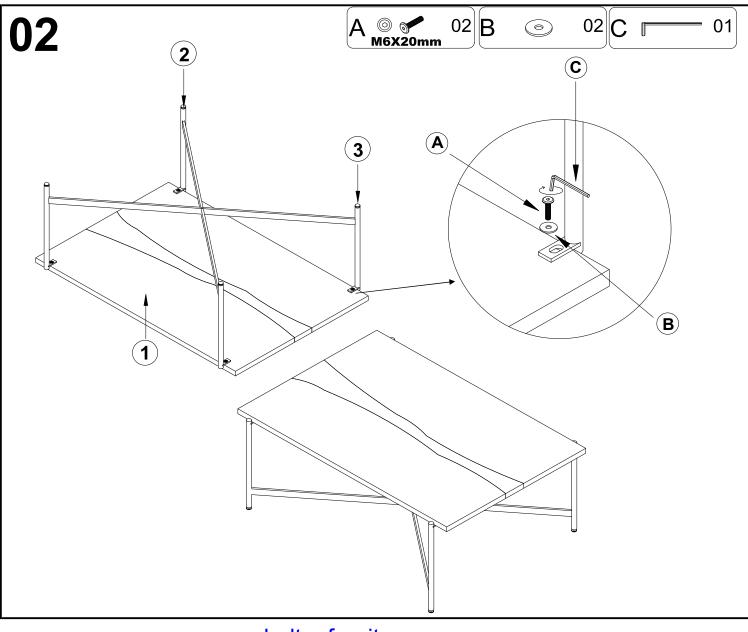

## Part List- 48" Coffee Table

Identifying the hardware-Identify the hardware using the illustrations below.

www.boltonfurniture.com

www.boltonfurniture.com