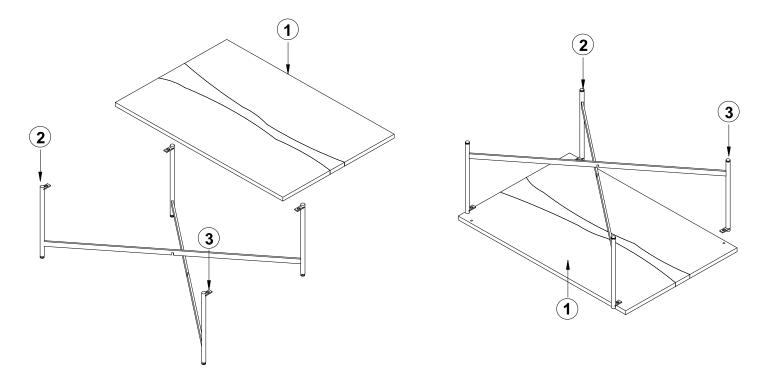

## Part List- 48" Coffee Table

Identifying the hardware-Identify the hardware using the illustrations below.

www.boltonfurniture.com

www.boltonfurniture.com