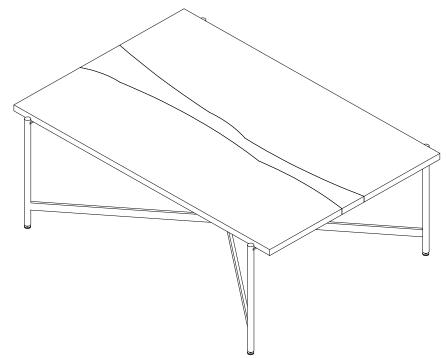

## ASSEMBLY INSTRUCTIONS

## **48" COFFEE TABLE**



## **REPLACEMENT PARTS**

Please do not contact the company purchased from as we can help you faster.

Order replacement parts and hardware at "boltonfurniture.com"

|                                                                                                                                                                                              |                                                                                 | Tool Required |
|----------------------------------------------------------------------------------------------------------------------------------------------------------------------------------------------|---------------------------------------------------------------------------------|---------------|
| . Use of power tool to assemble<br>this product