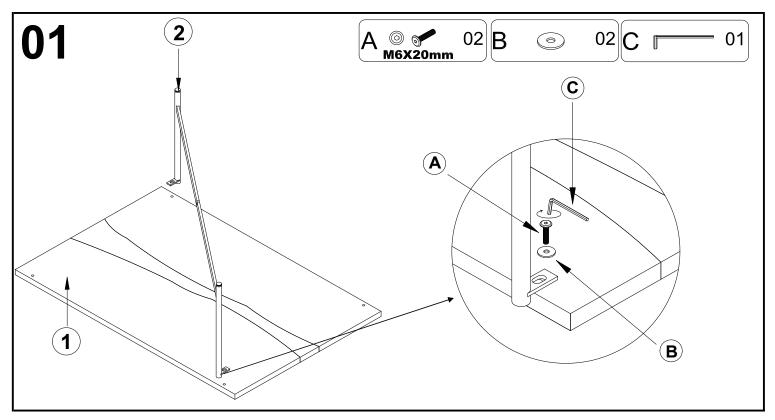

## Part List- 48" Coffee Table

Identifying the hardware-Identify the hardware using the illustrations below.

www.boltonfurniture.com

www.boltonfurniture.com